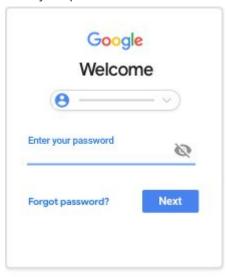

- Enter the email address for your Classroom account and click Next.
- Enter your password and click Next.

• Choose the correct Google Classroom